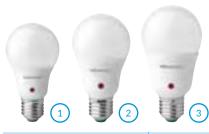

## **SENSOR LIGHT** / Smart Series

25000 hrs

| Model<br>No. |     | Wattage<br>(W) | Total Luminous Flux<br>(lm) | Length<br>(mm) | Dimmable | Energy<br>Label | Product<br>Photo |
|--------------|-----|----------------|-----------------------------|----------------|----------|-----------------|------------------|
| LG7105.5r    | NEW | 5.5            | 470                         | 109            | No       | A+              | 1                |
| LG7206r      | NEW | 6              | 600                         | 112            | No       | A+              | 2                |
| LG7309.5r    | NEW | 9.5            | 810                         | 117            | No       | A+              | 3                |